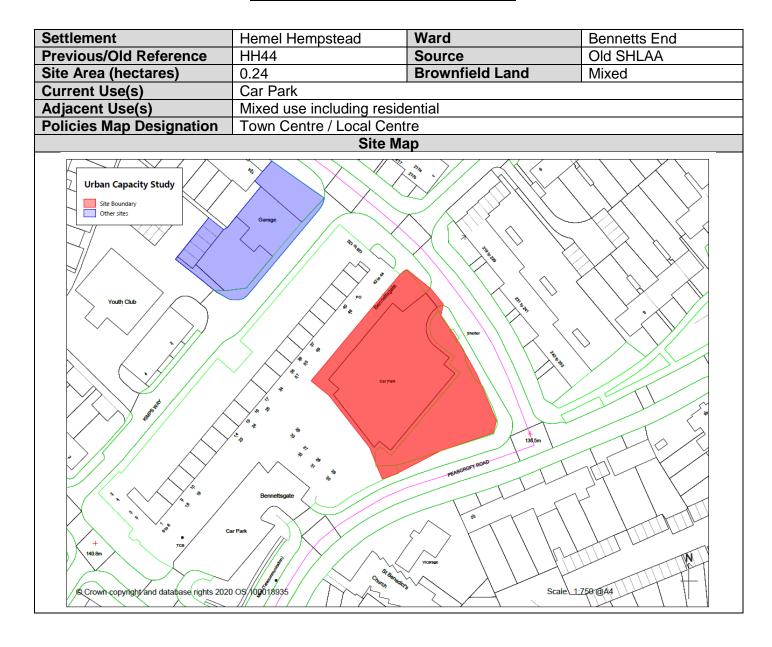

# **Hemel Hempstead**

| Hemel01 - Dacre House, Hillfield Road                                     | 51  |
|---------------------------------------------------------------------------|-----|
| Hemel02 - High Trees, Hillfield Road                                      | 53  |
| Hemel03 - Market Square / Bus Station, Marlowes / Waterhouse Street       | 55  |
| Hemel04 - Leighton Buzzard Road (Bury Hill Family Centre)                 | 57  |
| Hemel05 - NCP Car Park, Hillfield Road                                    | 59  |
| Hemel06 - Bury Road                                                       | 61  |
| Hemel07 - Part of existing allocation MU/1                                | 63  |
| Hemel08 - Fire Station                                                    | 65  |
| Hemel09 - Athletics Track, Jarman Way                                     | 67  |
| Hemel10 - Jarman Park, Jarman Way / St Albans Road                        | 69  |
| Hemel11 - St Albans Hill                                                  | 71  |
| Hemel12 - Garages at Sempill Road                                         | 73  |
| Hemel13 - Exchange Building, St Albans Road                               | 75  |
| Hemel14 - Land to the rear of 14a/18 Lawn Lane                            | 77  |
| Hemel15 - H/10 The Point (former Petrol filling station), Two Waters Road | 79  |
| Hemel16 - Car dealerships at Corner Hall                                  | 81  |
| Hemel17 - B&Q, Two Waters Road                                            | 83  |
| Hemel18 - Travis Perkins, Lawn Lane                                       | 85  |
| Hemel19 - High Banks House, Lawn Lane                                     | 87  |
| Hemel20 - Depot at Featherbed Lane                                        | 89  |
| Hemel21 - London Road (221-233) (not 218) and Manor Avenue                | 91  |
| Hemel22 - London Road (66-110) (not 32)                                   | 93  |
| Hemel23 - Two Waters East, Two Waters Road                                | 95  |
| Hemel24 - Industrial units south of London Road/West of Whiteleaf Road    | 97  |
| Hemel25 - Two Waters East (industrial/storage)                            | 99  |
| Hemel26 - Apsley Mills Cottage                                            | 101 |
| Hemel27 - Central Nurseries                                               | 103 |
| Hemel28 - Mercedes-Benz, London Road                                      | 105 |
| Hemel29 - Frogmore Mill                                                   | 107 |
| Hemel30 - Bus depot, Whiteleaf Road                                       | 109 |
| Hemel31 - Symbio Site, Whiteleaf Road                                     | 111 |
|                                                                           |     |

| Hemel32 - London Road Retail Park                                  | 113 |
|--------------------------------------------------------------------|-----|
| Hemel33 - Nash Mills Church                                        | 115 |
| Hemel34 - H/1 - Land rear of 186-202 Belswains Lane                | 117 |
| Hemel35 - The Cart Track                                           | 119 |
| Hemel36 - Kimps Way                                                | 121 |
| Hemel37 - Bennetts End Road                                        | 123 |
| Hemel38 - Leys Road (No 121)                                       | 125 |
| Hemel39 - Garages south of Sempill Road                            | 127 |
| Hemel40 - Garages off Guinery Grove                                | 129 |
| Hemel41 - Leverstock Green FC, Pancake Lane                        | 131 |
| Hemel42 - Site to the south of Green Lane                          | 133 |
| Hemel43 - H/6 - Leverstock Green Tennis Club, Grasmere Close       | 135 |
| Hemel44 - Garages off New Park Drive                               | 137 |
| Hemel45 - Crest House, 1 Mark Road                                 | 139 |
| Hemel46 - Eaton Court (Building 2), Eaton Road                     | 141 |
| Hemel47 - Focus 31 (West Wing), Mark Road                          | 143 |
| Hemel48 - Focus 31 (South Wing), Mark Road                         | 145 |
| Hemel49 - Mark House (Unit 3 and 4), Mark Road                     | 147 |
| Hemel50 - Parker House, Maylands Avenue                            | 149 |
| Hemel51 - Peoplebuilding No.1, Maylands Avenue                     | 151 |
| Hemel52 - Peoplebuilding No.2, Maylands Avenue                     | 153 |
| Hemel53 - Lucas Aerospace Ltd, Maylands Avenue (Aviva site)        | 155 |
| Hemel54 - Greenhills Day Centre, Tenzing Road                      | 157 |
| Hemel55 - Maylands Business Area (i)                               | 159 |
| Hemel56 - Maylands Business Area (ii)                              | 161 |
| Hemel57 - 66 and 72 Wood Lane End                                  | 163 |
| Hemel58 - Plots 2/3 Kier Park, Maylands Avenue                     | 165 |
| Hemel59 - Noble House, Eaton Road                                  | 167 |
| Hemel60 - Cupid Green Depot                                        | 169 |
| Hemel61 - High Standards Scaffolding Site, Three Cherry Trees Lane | 171 |
| Hemel62 - Buncefield Lane Natural/Semi-Natural Open Space          | 173 |
| Hemel63 - Hemel Hempstead FC, Vauxhall Road                        | 175 |
| Hemel64 - Barncroft Primary School, Washington Avenue              | 177 |
|                                                                    |     |