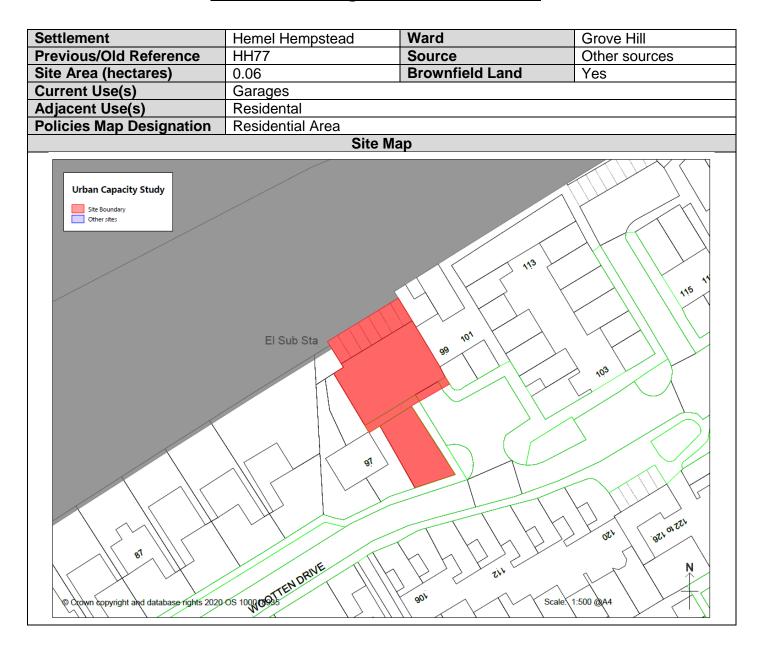

| Hemel65 - | Garages off Wootton Drive                         | 179 |
|-----------|---------------------------------------------------|-----|
| Hemel66 - | Queensway (former Budget Car Hire/PFS)            | 181 |
| Hemel67 - | Land off Typleden Close                           | 183 |
| Hemel68 - | Garages on Dione Road                             | 185 |
| Hemel69 - | Garages on Sleddale                               | 187 |
| Hemel70 - | Garages west of Wensleydale                       | 189 |
| Hemel71 - | Garages east of Wensleydale                       | 191 |
| Hemel72 - | Premises at the Nokes                             | 193 |
| Hemel73 - | Garage on Fennycroft Road/Galley Hill             | 195 |
| Hemel74 - | Garages north of Housewood End                    | 197 |
| Hemel75 - | Garages south of Housewood End                    | 199 |
| Hemel76 - | Petrol station at Warners End Road/Northridge Way | 201 |
| Hemel77 - | 56 Long Chaulden                                  | 203 |