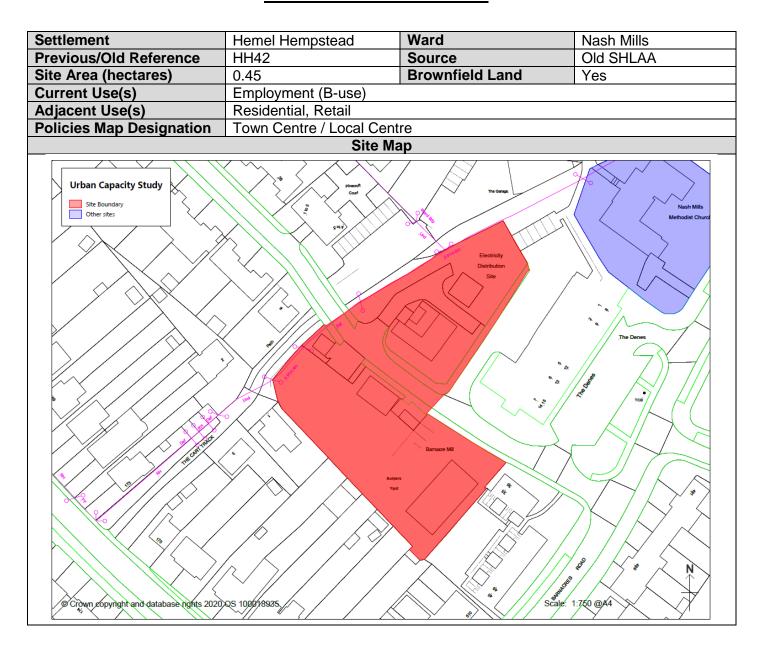

# **Hemel Hempstead**

| Hemel01 - Dacre House, Hillfield Road                                     | 51  |
|---------------------------------------------------------------------------|-----|
| Hemel02 - High Trees, Hillfield Road                                      | 53  |
| Hemel03 - Market Square / Bus Station, Marlowes / Waterhouse Street       | 55  |
| Hemel04 - Leighton Buzzard Road (Bury Hill Family Centre)                 | 57  |
| Hemel05 - NCP Car Park, Hillfield Road                                    | 59  |
| Hemel06 - Bury Road                                                       | 61  |
| Hemel07 - Part of existing allocation MU/1                                | 63  |
| Hemel08 - Fire Station                                                    | 65  |
| Hemel09 - Athletics Track, Jarman Way                                     | 67  |
| Hemel10 - Jarman Park, Jarman Way / St Albans Road                        | 69  |
| Hemel11 - St Albans Hill                                                  | 71  |
| Hemel12 - Garages at Sempill Road                                         | 73  |
| Hemel13 - Exchange Building, St Albans Road                               | 75  |
| Hemel14 - Land to the rear of 14a/18 Lawn Lane                            | 77  |
| Hemel15 - H/10 The Point (former Petrol filling station), Two Waters Road | 79  |
| Hemel16 - Car dealerships at Corner Hall                                  | 81  |
| Hemel17 - B&Q, Two Waters Road                                            | 83  |
| Hemel18 - Travis Perkins, Lawn Lane                                       | 85  |
| Hemel19 - High Banks House, Lawn Lane                                     | 87  |
| Hemel20 - Depot at Featherbed Lane                                        | 89  |
| Hemel21 - London Road (221-233) (not 218) and Manor Avenue                | 91  |
| Hemel22 - London Road (66-110) (not 32)                                   | 93  |
| Hemel23 - Two Waters East, Two Waters Road                                | 95  |
| Hemel24 - Industrial units south of London Road/West of Whiteleaf Road    | 97  |
| Hemel25 - Two Waters East (industrial/storage)                            | 99  |
| Hemel26 - Apsley Mills Cottage                                            | 101 |
| Hemel27 - Central Nurseries                                               | 103 |
| Hemel28 - Mercedes-Benz, London Road                                      | 105 |
| Hemel29 - Frogmore Mill                                                   | 107 |
| Hemel30 - Bus depot, Whiteleaf Road                                       | 109 |
| Hemel31 - Symbio Site, Whiteleaf Road                                     | 111 |
|                                                                           |     |

| Hemel32 - London Road Retail Park                                  | 113 |
|--------------------------------------------------------------------|-----|
| Hemel33 - Nash Mills Church                                        | 115 |
| Hemel34 - H/1 - Land rear of 186-202 Belswains Lane                | 117 |
| Hemel35 - The Cart Track                                           | 119 |
| Hemel36 - Kimps Way                                                | 121 |
| Hemel37 - Bennetts End Road                                        | 123 |
| Hemel38 - Leys Road (No 121)                                       | 125 |
| Hemel39 - Garages south of Sempill Road                            | 127 |
| Hemel40 - Garages off Guinery Grove                                | 129 |
| Hemel41 - Leverstock Green FC, Pancake Lane                        | 131 |
| Hemel42 - Site to the south of Green Lane                          | 133 |
| Hemel43 - H/6 - Leverstock Green Tennis Club, Grasmere Close       | 135 |
| Hemel44 - Garages off New Park Drive                               | 137 |
| Hemel45 - Crest House, 1 Mark Road                                 | 139 |
| Hemel46 - Eaton Court (Building 2), Eaton Road                     | 141 |
| Hemel47 - Focus 31 (West Wing), Mark Road                          | 143 |
| Hemel48 - Focus 31 (South Wing), Mark Road                         | 145 |
| Hemel49 - Mark House (Unit 3 and 4), Mark Road                     | 147 |
| Hemel50 - Parker House, Maylands Avenue                            | 149 |
| Hemel51 - Peoplebuilding No.1, Maylands Avenue                     | 151 |
| Hemel52 - Peoplebuilding No.2, Maylands Avenue                     | 153 |
| Hemel53 - Lucas Aerospace Ltd, Maylands Avenue (Aviva site)        | 155 |
| Hemel54 - Greenhills Day Centre, Tenzing Road                      | 157 |
| Hemel55 - Maylands Business Area (i)                               | 159 |
| Hemel56 - Maylands Business Area (ii)                              | 161 |
| Hemel57 - 66 and 72 Wood Lane End                                  | 163 |
| Hemel58 - Plots 2/3 Kier Park, Maylands Avenue                     | 165 |
| Hemel59 - Noble House, Eaton Road                                  | 167 |
| Hemel60 - Cupid Green Depot                                        | 169 |
| Hemel61 - High Standards Scaffolding Site, Three Cherry Trees Lane | 171 |
| Hemel62 - Buncefield Lane Natural/Semi-Natural Open Space          | 173 |
| Hemel63 - Hemel Hempstead FC, Vauxhall Road                        | 175 |
| Hemel64 - Barncroft Primary School, Washington Avenue              | 177 |
|                                                                    |     |