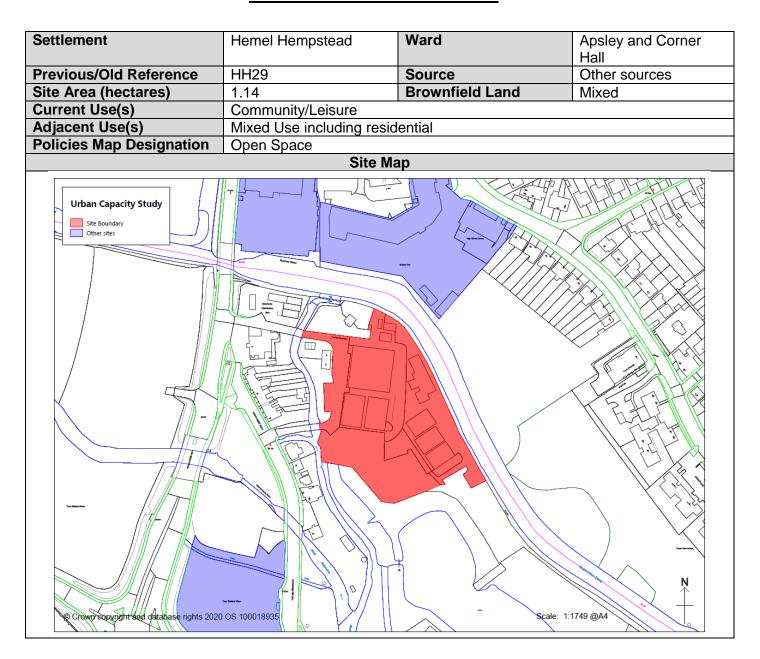

|                               |                         |
| Suitability                        | Suitable subject to it being demonstrated that there is no reasonable prospect that the site can be retained for its current use. |                               |                         |
| Availability                       | It is unknown at this stage if the site is available for development as it has not been actively promoted.                        |                               |                         |
| Achievability                      | Site is viable where it seeks to deliver a higher density scheme, but may not be fully viable against all policies in the plan.   |                               | ity scheme, but may not |

#### **Hemel27 - Central Nurseries**



### **Hemel27 - Central Nurseries**

|                              | Assessment of 0                                                                                    | Constraints                 |                             |
|------------------------------|----------------------------------------------------------------------------------------------------|-----------------------------|-----------------------------|
| Conservation Area            | Site is unlikely to impact upon a designated conservation area                                     |                             |                             |
| Listed Buildings             | Site is unlikely to impact upon any listed buildings or structures                                 |                             |