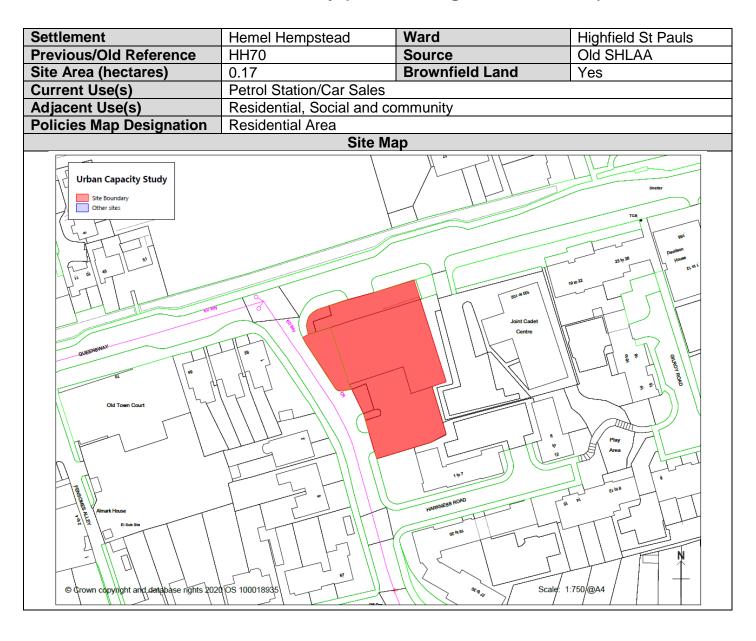

| Hemel65 - | Garages off Wootton Drive                         | 179 |
|-----------|---------------------------------------------------|-----|
| Hemel66 - | Queensway (former Budget Car Hire/PFS)            | 181 |
| Hemel67 - | Land off Typleden Close                           | 183 |
| Hemel68 - | Garages on Dione Road                             | 185 |
| Hemel69 - | Garages on Sleddale                               | 187 |
| Hemel70 - | Garages west of Wensleydale                       | 189 |
| Hemel71 - | Garages east of Wensleydale                       | 191 |
| Hemel72 - | Premises at the Nokes                             | 193 |
| Hemel73 - | Garage on Fennycroft Road/Galley Hill             | 195 |
| Hemel74 - | Garages north of Housewood End                    | 197 |
| Hemel75 - | Garages south of Housewood End                    | 199 |
| Hemel76 - | Petrol station at Warners End Road/Northridge Way | 201 |
| Hemel77 - | 56 Long Chaulden                                  | 203 |