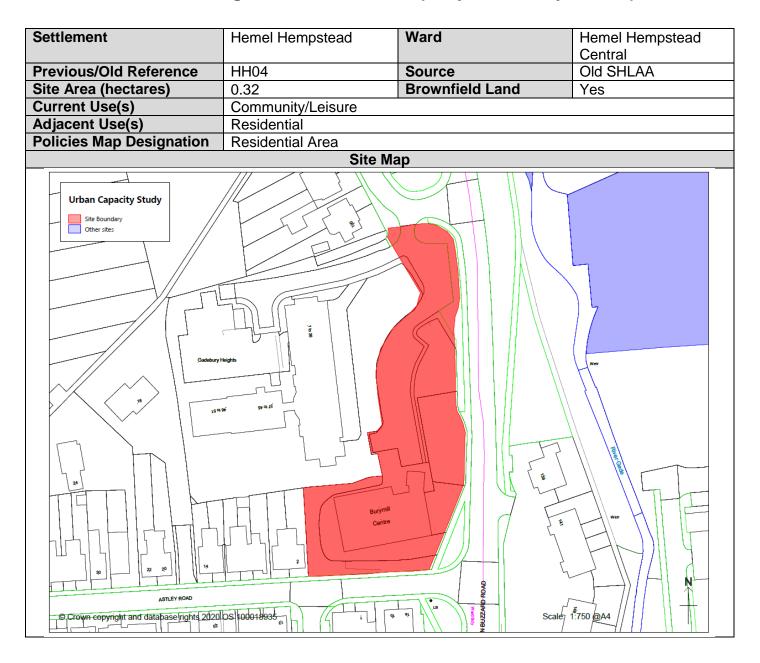

|  |
| Suitability                        | Suitable for further consideration                                                                                              |                                                 |                   |  |
| Availability                       | Site is available for develop                                                                                                   |                                                 |                   |  |
| Achievability                      | Site is viable where it seeks to deliver a higher density scheme, but may not be fully viable against all policies in the plan. |                                                 |                   |  |

#### Hemel04 - Leighton Buzzard Road (Bury Hill Family Centre)



## **Hemel04 - Leighton Buzzard Road (Bury Hill Family Centre)**

| Assessment of Constraints |                                                                                            |                                                                        |                           |  |
|---------------------------|--------------------------------------------------------------------------------------------|------------------------------------------------------------------------|---------------------------|--|
| Conservation Area         | Site is unlikely to impact up                                                              | on a designated conserv                                                | ation area                |  |
| Listed Buildings          | Site is unlikely to i