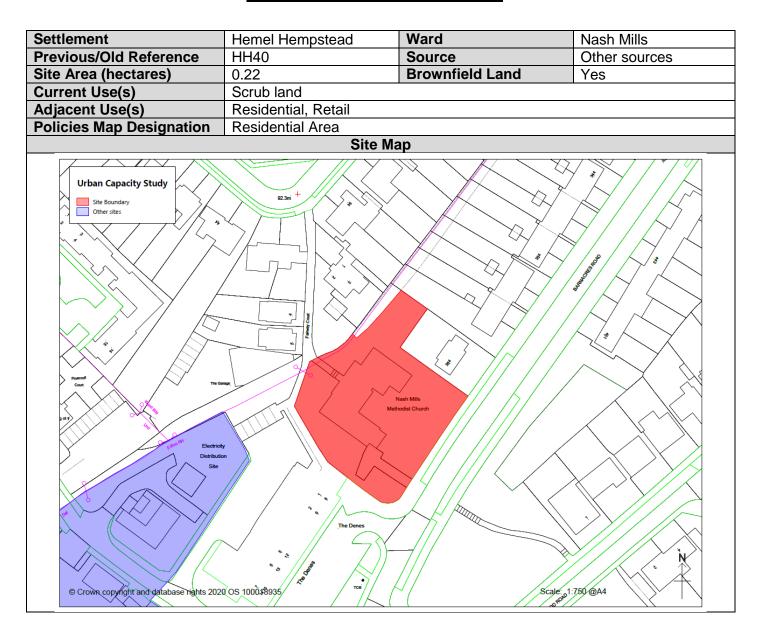

# **Hemel Hempstead**

| Hemel01 - Dacre House, Hillfield Road                                     | 51  |
|---------------------------------------------------------------------------|-----|
| Hemel02 - High Trees, Hillfield Road                                      | 53  |
| Hemel03 - Market Square / Bus Station, Marlowes / Waterhouse Street       | 55  |
| Hemel04 - Leighton Buzzard Road (Bury Hill Family Centre)                 | 57  |
| Hemel05 - NCP Car Park, Hillfield Road                                    | 59  |
| Hemel06 - Bury Road                                                       | 61  |
| Hemel07 - Part of existing allocation MU/1                                | 63  |
| Hemel08 - Fire Station                                                    | 65  |
| Hemel09 - Athletics Track, Jarman Way                                     | 67  |
| Hemel10 - Jarman Park, Jarman Way / St Albans Road                        | 69  |
| Hemel11 - St Albans Hill                                                  | 71  |
| Hemel12 - Garages at Sempill Road                                         | 73  |
| Hemel13 - Exchange Building, St Albans Road                               | 75  |
| Hemel14 - Land to the rear of 14a/18 Lawn Lane                            | 77  |
| Hemel15 - H/10 The Point (former Petrol filling station), Two Waters Road | 79  |
| Hemel16 - Car dealerships at Corner Hall                                  | 81  |
| Hemel17 - B&Q, Two Waters Road                                            | 83  |
| Hemel18 - Travis Perkins, Lawn Lane                                       | 85  |
| Hemel19 - High Banks House, Lawn Lane                                     | 87  |
| Hemel20 - Depot at Featherbed Lane                                        | 89  |
| Hemel21 - London Road (221-233) (not 218) and Manor Avenue                | 91  |
| Hemel22 - London Road (66-110) (not 32)                                   | 93  |
| Hemel23 - Two Waters East, Two Waters Road                                | 95  |
| Hemel24 - Industrial units south of London Road/West of Whiteleaf Road    | 97  |
| Hemel25 - Two Waters East (industrial/storage)                            | 99  |
| Hemel26 - Apsley Mills Cottage                                            | 101 |
| Hemel27 - Central Nurseries                                               | 103 |
| Hemel28 - Mercedes-Benz, London Road                                      | 105 |
| Hemel29 - Frogmore Mill                                                   | 107 |
| Hemel30 - Bus depot, Whiteleaf Road                                       | 109 |
| Hemel31 - Symbio Site, Whiteleaf Road                                     | 111 |
|                                                                           |     |

| Hemel32 - London Road Retail Park                                  | 113 |
|--------------------------------------------------------------------|-----|
| Hemel33 - Nash Mills Church                                        | 115 |
| Hemel34 - H/1 - Land rear of 186-202 Belswains Lane                | 117 |
| Hemel35 - The Cart Track                                           | 119 |
| Hemel36 - Kimps Way                                                | 121 |
| Hemel37 - Bennetts End Road                                        | 123 |
| Hemel38 - Leys Road (No 121)                                       | 125 |
| Hemel39 - Garages south of Sempill Road                            | 127 |
| Hemel40 - Garages off Guinery Grove                                | 129 |
| Hemel41 - Leverstock Green FC, Pancake Lane                        | 131 |
| Hemel42 - Site to the south of Green Lane                          | 133 |
| Hemel43 - H/6 - Leverstock Green Tennis Club, Grasmere Close       | 135 |
| Hemel44 - Garages off New Park Drive                               | 137 |
| Hemel45 - Crest House, 1 Mark Road                                 | 139 |
| Hemel46 - Eaton Court (Building 2), Eaton Road                     | 141 |
| Hemel47 - Focus 31 (West Wing), Mark Road                          | 143 |
| Hemel48 - Focus 31 (South Wing), Mark Road                         | 145 |
| Hemel49 - Mark House (Unit 3 and 4), Mark Road                     | 147 |
| Hemel50 - Parker House, Maylands Avenue                            | 149 |
| Hemel51 - Peoplebuilding No.1, Maylands Avenue                     | 151 |
| Hemel52 - Peoplebuilding No.2, Maylands Avenue                     | 153 |
| Hemel53 - Lucas Aerospace Ltd, Maylands Avenue (Aviva site)        | 155 |
| Hemel54 - Greenhills Day Centre, Tenzing Road                      | 157 |
| Hemel55 - Maylands Business Area (i)                               | 159 |
| Hemel56 - Maylands Business Area (ii)                              | 161 |
| Hemel57 - 66 and 72 Wood Lane End                                  | 163 |
| Hemel58 - Plots 2/3 Kier Park, Maylands Avenue                     | 165 |
| Hemel59 - Noble House, Eaton Road                                  | 167 |
| Hemel60 - Cupid Green Depot                                        | 169 |
| Hemel61 - High Standards Scaffolding Site, Three Cherry Trees Lane | 171 |
| Hemel62 - Buncefield Lane Natural/Semi-Natural Open Space          | 173 |
| Hemel63 - Hemel Hempstead FC, Vauxhall Road                        | 175 |
| Hemel64 - Barncroft Primary School, Washington Avenue              | 177 |
|                                                                    |     |