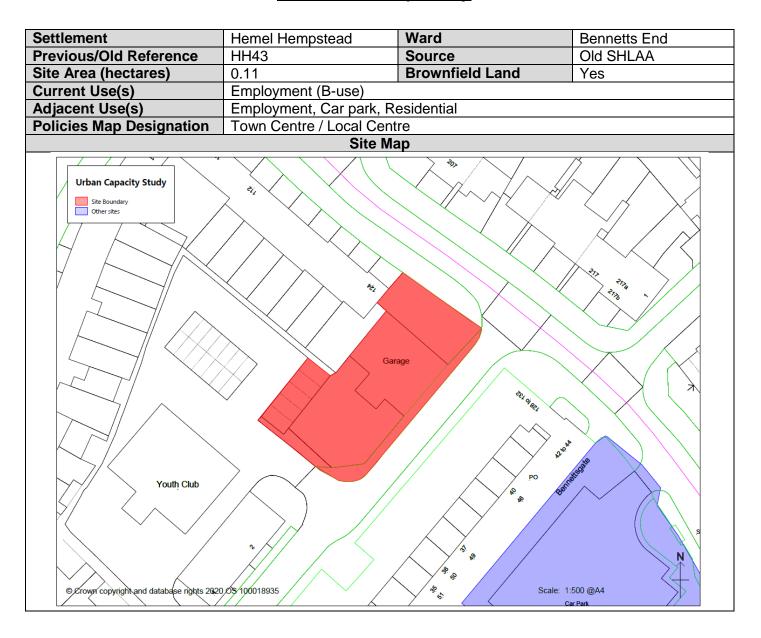

# **Hemel Hempstead**

| Hemel01 - Dacre House, Hillfield Road                                     | 51  |
|---------------------------------------------------------------------------|-----|
| Hemel02 - High Trees, Hillfield Road                                      | 53  |
| Hemel03 - Market Square / Bus Station, Marlowes / Waterhouse Street       | 55  |
| Hemel04 - Leighton Buzzard Road (Bury Hill Family Centre)                 | 57  |
| Hemel05 - NCP Car Park, Hillfield Road                                    | 59  |
| Hemel06 - Bury Road                                                       | 61  |
| Hemel07 - Part of existing allocation MU/1                                | 63  |
| Hemel08 - Fire Station                                                    | 65  |
| Hemel09 - Athletics Track, Jarman Way                                     | 67  |
| Hemel10 - Jarman Park, Jarman Way / St Albans Road                        | 69  |
| Hemel11 - St Albans Hill                                                  | 71  |
| Hemel12 - Garages at Sempill Road                                         | 73  |
| Hemel13 - Exchange Building, St Albans Road                               | 75  |
| Hemel14 - Land to the rear of 14a/18 Lawn Lane                            | 77  |
| Hemel15 - H/10 The Point (former Petrol filling station), Two Waters Road | 79  |
| Hemel16 - Car dealerships at Corner Hall                                  | 81  |
| Hemel17 - B&Q, Two Waters Road                                            | 83  |
| Hemel18 - Travis Perkins, Lawn Lane                                       | 85  |
| Hemel19 - High Banks House, Lawn Lane                                     | 87  |
| Hemel20 - Depot at Featherbed Lane                                        | 89  |
| Hemel21 - London Road (221-233) (not 218) and Manor Avenue                | 91  |
| Hemel22 - London Road (66-110) (not 32)                                   | 93  |
| Hemel23 - Two Waters East, Two Waters Road                                | 95  |
| Hemel24 - Industrial units south of London Road/West of Whiteleaf Road    | 97  |
| Hemel25 - Two Waters East (industrial/storage)                            | 99  |
| Hemel26 - Apsley Mills Cottage                                            | 101 |
| Hemel27 - Central Nurseries                                               | 103 |
| Hemel28 - Mercedes-Benz, London Road                                      | 105 |
| Hemel29 - Frogmore Mill                                                   | 107 |
| Hemel30 - Bus depot, Whiteleaf Road                                       | 109 |
| Hemel31 - Symbio Site, Whiteleaf Road                                     | 111 |
|                                                                           |     |

| Hemel32 - London Road Retail Park                                  | 113 |
|--------------------------------------------------------------------|-----|
| Hemel33 - Nash Mills Church                                        | 115 |
| Hemel34 - H/1 - Land rear of 186-202 Belswains Lane                | 117 |
| Hemel35 - The Cart Track                                           | 119 |
| Hemel36 - Kimps Way                                                | 121 |
| Hemel37 - Bennetts End Road                                        | 123 |
| Hemel38 - Leys Road (No 121)                                       | 125 |
| Hemel39 - Garages south of Sempill Road                            | 127 |
| Hemel40 - Garages off Guinery Grove                                | 129 |
| Hemel41 - Leverstock Green FC, Pancake Lane                        | 131 |
| Hemel42 - Site to the south of Green Lane                          | 133 |
| Hemel43 - H/6 - Leverstock Green Tennis Club, Grasmere Close       | 135 |
| Hemel44 - Garages off New Park Drive                               | 137 |
| Hemel45 - Crest House, 1 Mark Road                                 | 139 |
| Hemel46 - Eaton Court (Building 2), Eaton Road                     | 141 |
| Hemel47 - Focus 31 (West Wing), Mark Road                          | 143 |
| Hemel48 - Focus 31 (South Wing), Mark Road                         | 145 |
| Hemel49 - Mark House (Unit 3 and 4), Mark Road                     | 147 |
| Hemel50 - Parker House, Maylands Avenue                            | 149 |
| Hemel51 - Peoplebuilding No.1, Maylands Avenue                     | 151 |
| Hemel52 - Peoplebuilding No.2, Maylands Avenue                     | 153 |
| Hemel53 - Lucas Aerospace Ltd, Maylands Avenue (Aviva site)        | 155 |
| Hemel54 - Greenhills Day Centre, Tenzing Road                      | 157 |
| Hemel55 - Maylands Business Area (i)                               | 159 |
| Hemel56 - Maylands Business Area (ii)                              | 161 |
| Hemel57 - 66 and 72 Wood Lane End                                  | 163 |
| Hemel58 - Plots 2/3 Kier Park, Maylands Avenue                     | 165 |
| Hemel59 - Noble House, Eaton Road                                  | 167 |
| Hemel60 - Cupid Green Depot                                        | 169 |
| Hemel61 - High Standards Scaffolding Site, Three Cherry Trees Lane | 171 |
| Hemel62 - Buncefield Lane Natural/Semi-Natural Open Space          | 173 |
| Hemel63 - Hemel Hempstead FC, Vauxhall Road                        | 175 |
| Hemel64 - Barncroft Primary School, Washington Avenue              | 177 |
|                                                                    |     |