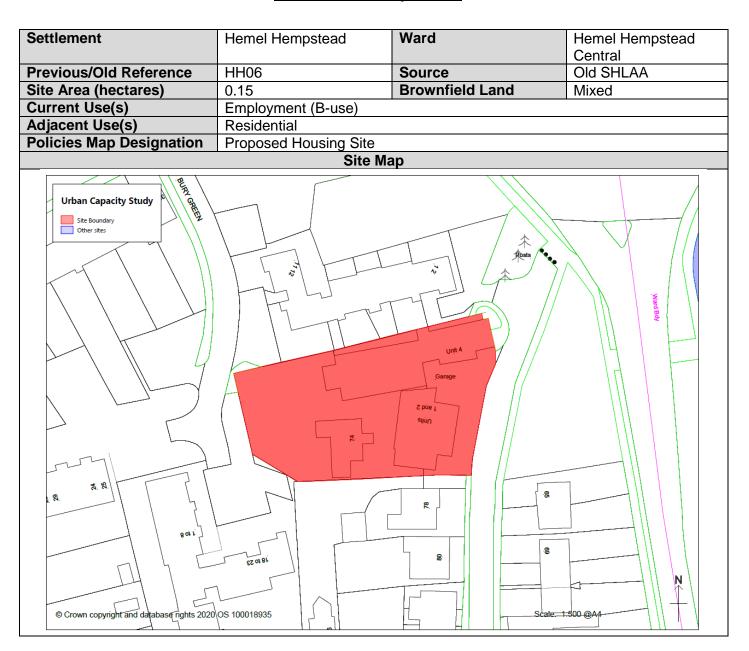

|  |

#### Hemel06 - Bury Road



## Hemel06 - Bury Road

|                              | Assessment of                                                                                      | Constraints                  |                           |
|------------------------------|----------------------------------------------------------------------------------------------------|------------------------------|---------------------------|
| Conservation Area            | Site is unlikely to impact upon a designated conservation area                                     |                              |                           |
| Listed Buildings             | Site is unlikely to impact upon any listed buildings or structures                                 |                              |                           |
|