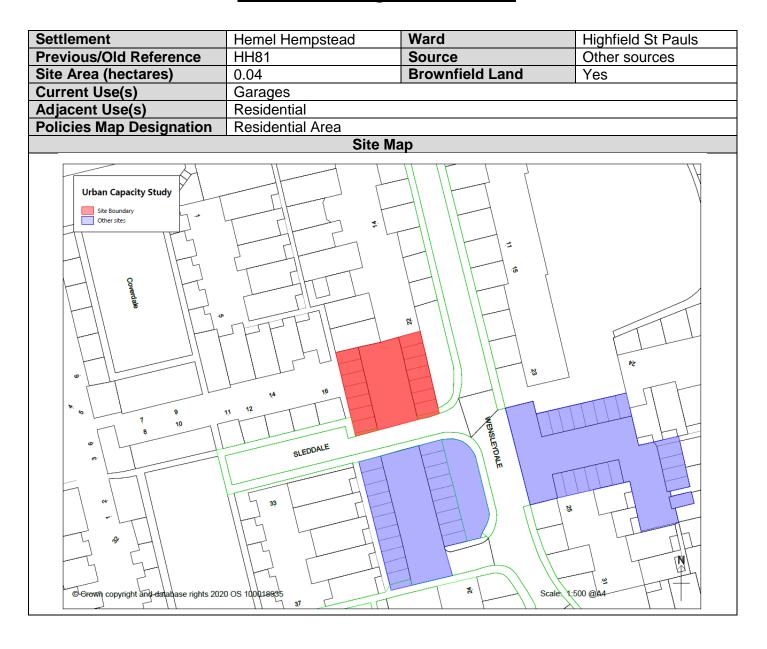

| Hemel65 - | Garages off Wootton Drive                         | 179 |
|-----------|---------------------------------------------------|-----|
| Hemel66 - | Queensway (former Budget Car Hire/PFS)            | 181 |
| Hemel67 - | Land off Typleden Close                           | 183 |
| Hemel68 - | Garages on Dione Road                             | 185 |
| Hemel69 - | Garages on Sleddale                               | 187 |
| Hemel70 - | Garages west of Wensleydale                       | 189 |
| Hemel71 - | Garages east of Wensleydale                       | 191 |
| Hemel72 - | Premises at the Nokes                             | 193 |
| Hemel73 - | Garage on Fennycroft Road/Galley Hill             | 195 |
| Hemel74 - | Garages north of Housewood End                    | 197 |
| Hemel75 - | Garages south of Housewood End                    | 199 |
| Hemel76 - | Petrol station at Warners End Road/Northridge Way | 201 |
| Hemel77 - | 56 Long Chaulden                                  | 203 |