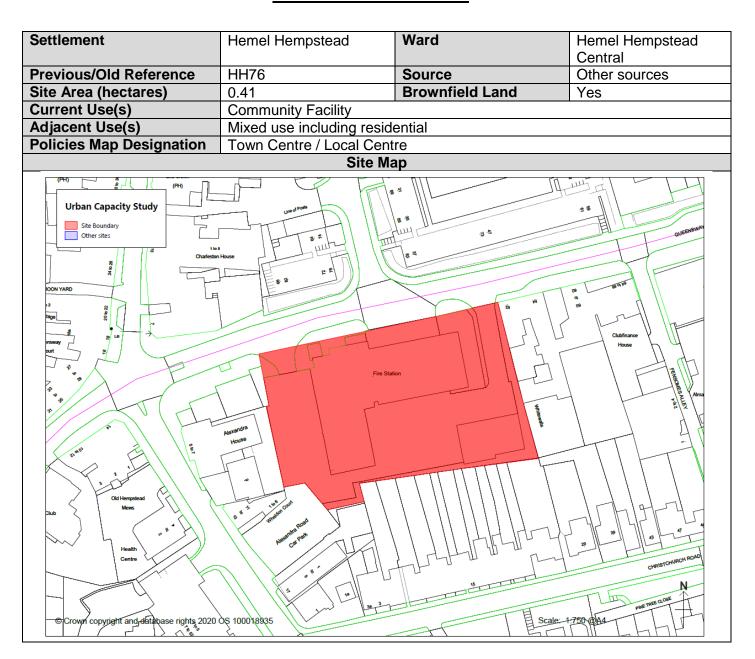

is available for development                                      |                                                                   |                         |  |
| Achievability             | Site is viable where it seeks                                          |                                                                   | ity scheme, but may not |  |
|                           | be fully viable against all policies in the plan.                      |                                                                   |                         |  |
|                           |                                                                        | · '                                                               |                         |  |

#### **Hemel08 - Fire Station**



## **Hemel08 - Fire Station**

| Assessment of Constraints          |                                                               |                               |