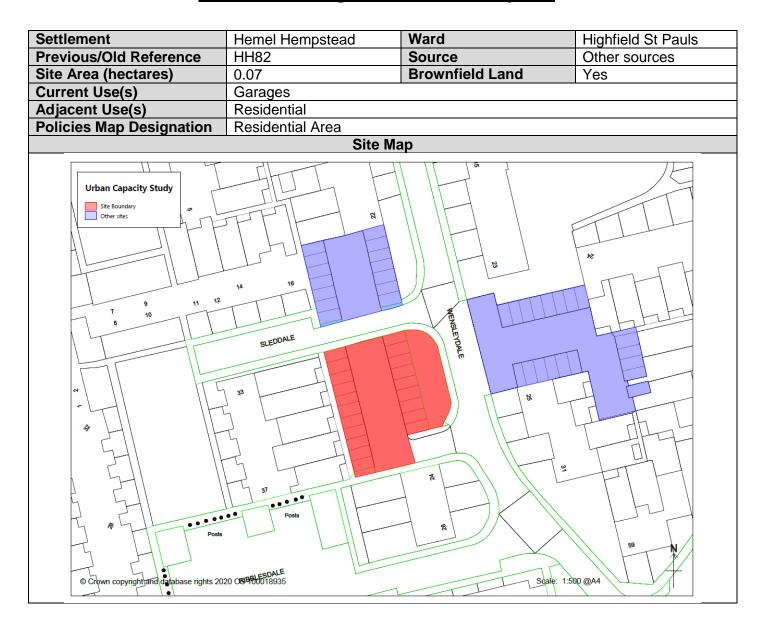

| Hemel65 - | Garages off Wootton Drive                         | 179 |
|-----------|---------------------------------------------------|-----|
| Hemel66 - | Queensway (former Budget Car Hire/PFS)            | 181 |
| Hemel67 - | Land off Typleden Close                           | 183 |
| Hemel68 - | Garages on Dione Road                             | 185 |
| Hemel69 - | Garages on Sleddale                               | 187 |
| Hemel70 - | Garages west of Wensleydale                       | 189 |
| Hemel71 - | Garages east of Wensleydale                       | 191 |
| Hemel72 - | Premises at the Nokes                             | 193 |
| Hemel73 - | Garage on Fennycroft Road/Galley Hill             | 195 |
| Hemel74 - | Garages north of Housewood End                    | 197 |
| Hemel75 - | Garages south of Housewood End                    | 199 |
| Hemel76 - | Petrol station at Warners End Road/Northridge Way | 201 |
| Hemel77 - | 56 Long Chaulden                                  | 203 |