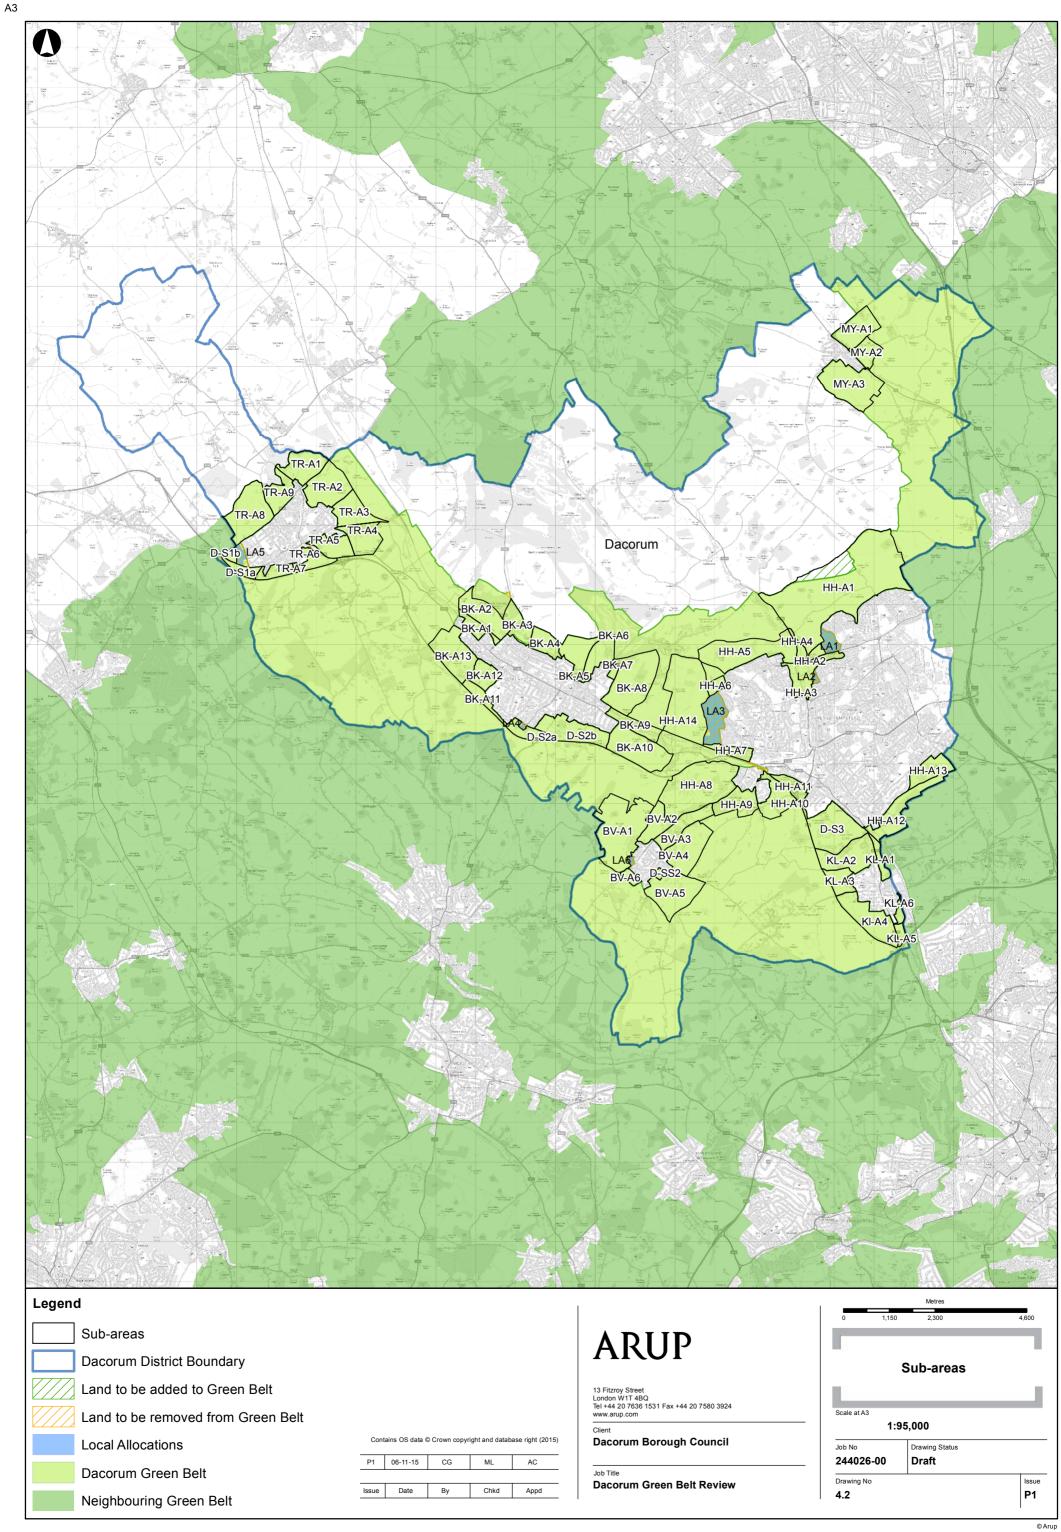

## Contents

| Berkhamsted                                                                                                                                                        | Page 02 | Kings Langley                                                                                   | Page 49 |
|--------------------------------------------------------------------------------------------------------------------------------------------------------------------|---------|-------------------------------------------------------------------------------------------------|---------|
| BK-A1<br>BK-A2<br>BK-A3<br>BK-A4<br>BK-A5<br>BK-A5<br>BK-A6<br>BK-A7<br>BK-A8<br>BK-A7<br>BK-A8<br>BK-A9<br>BK-A10<br>BK-A11<br>BK-A12<br>BK-A13<br>D-S2a<br>D-S2b |         | KL-A1<br>KL-A2<br>KL-A3<br>KL-A4<br>KL-A5<br>KL-A6                                              |         |
| Bovingdon                                                                                                                                                          | Page 18 | Markyate                                                                                        | Page 57 |
| BV-A1<br>BV-A2<br>BV-A3<br>BV-A4<br>BV-A5<br>BV-A6<br>D-SS2                                                                                                        |         | MY-A1<br>MY-A2<br>MY-A3                                                                         |         |
| Hemel Hempstead                                                                                                                                                    | Page 27 | Tring                                                                                           | Page 60 |
| HH-A1<br>HH-A2<br>HH-A3<br>HH-A4<br>HH-A5<br>HH-A6<br>HH-A7<br>HH-A8<br>HH-A9<br>HH-A10<br>HH-A10<br>HH-A11<br>HH-A12<br>HH-A13<br>HH-A14<br>D-S3                  |         | TR-A1<br>TR-A2<br>TR-A3<br>TR-A4<br>TR-A5<br>TR-A6<br>TR-A7<br>TR-A8<br>TR-A9<br>D-S1a<br>D-S1b |         |

## Legend

| Sub-area                                      | BK-A1                                                                                                                                                          |
|-----------------------------------------------|----------------------------------------------------------------------------------------------------------------------------------------------------------------|
| Area (ha)                                     | 26.14                                                                                                                                                          |
| Location Plan                                 | Hill Northcsurch Commo<br>Gorseside<br>Farm<br>BK:A2<br>BK-A13<br>Nothchurch                                                                                   |
| Constraint                                    | Commentary                                                                                                                                                     |
| Flooding                                      |                                                                                                                                                                |
| Flood Plain (Zone 3a)                         | The flood plain (Zone 3a) covers a substantial portion of the sub-area, running north-west to south-east.                                                      |
| Biodiversity                                  |                                                                                                                                                                |
| Local Wildlife Sites                          | No Local Wildlife Sites within the sub-area.                                                                                                                   |
| Local Nature Reserves                         | No Local Nature Reserves within the sub-area.                                                                                                                  |
| Landscape                                     |                                                                                                                                                                |
| Area of Outstanding Natural<br>Beauty (AONB)  | No AONB within the sub-area                                                                                                                                    |
| Agricultural Land Classification (Grades 1-2) | The sub-area is not classified as Grade 1 or 2 Agricultural Land.                                                                                              |
| Heritage                                      |                                                                                                                                                                |
| Listed Buildings (Grades 1 and 2*)            | No Listed Buildings within the sub-area.                                                                                                                       |
| Conservation Areas                            | Part of Dudsford Conservation Area covers the north-west corner of the sub-area.                                                                               |
| Locally Designated Parks and Gardens          | No Locally Designated Parks and Gardens within the sub-<br>area.                                                                                               |
| Area of Archaeological<br>Significance        | No Areas of Archaeological Significance within the sub-area.                                                                                                   |
| Summary                                       | The sub-area is relatively constrained. The sub-area is largely constrained by Flood Risk (Zones 2 /3a). Part of the sub-area lies within a Conservation Area. |